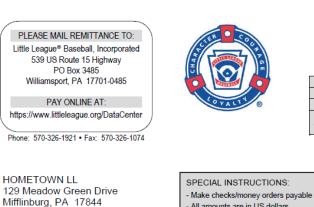

#### ELECTRONIC STATEMENTS

- Launched in July 2018
- Eliminates paper waste
- Available instantly
- Wider reach
- Historical statement archives

#### STATEMENT

| PAGE       | 1 of 1     |
|------------|------------|
| DATE       | 10/10/2018 |
| LEAGUE ID  | 2380106    |
| AMOUNT DUE | \$135.60   |

PLEASE INCLUDE YOUR LEAGUE ID NUMBER ON ALL CORRESPONDENCE

- Make checks/money orders payable to "Little League Baseball." - All amounts are in US dollars.

 Payments are applied to open charges in a specific order: first to Liability Insurance premiums, second to Additional Insured premiums, third to Accident Insurance and Crime Insurance premiums, fourth to any balance from the previous year, and finally to any additional charges (tournament enrollment, Little League Store purchases, etc.) in the order they were incurred.

Leagues outside of the United States and Canada must pay by credit card via the <u>Little League Data Center</u>.

| Doc #  | Line # | Date      | Description                  | Charges  | Credits    | Balance  |
|--------|--------|-----------|------------------------------|----------|------------|----------|
|        |        | 9/30/2018 | Previous Season Balance      | \$165.60 |            | \$165.60 |
| 739670 | 001    | 10/1/2018 | -1 Little League BB Charter  |          | \$10.00    | \$155.60 |
| 739670 | 002    | 10/1/2018 | -1 Challenger Charter        |          | \$10.00    | \$145.60 |
| 739670 | 003    | 10/1/2018 | -1 Senior Challenger Charter |          | \$10.00    | \$135.60 |
|        |        | 1         |                              |          | Total Due: | \$135.60 |