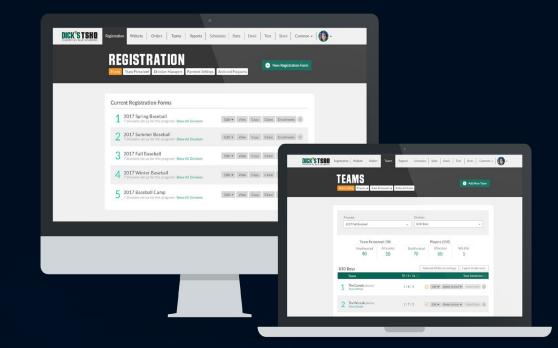

## DICK'S Team Sports HQ

LEAGUE TECHNOLOGY PLATFORM

\_

#### Features of the Blue Sombrero Platform

- Free website and registration services for local Little League programs
- Communication Tools
- Game Schedule Creation Software
- Team and Volunteer Management
- Accounting/Reporting

#### New Features Launching - 2019 Season

- Medical Release form included within the online registration confirmation email
- Boundary map integration with online registration
- JDP Quick App Report