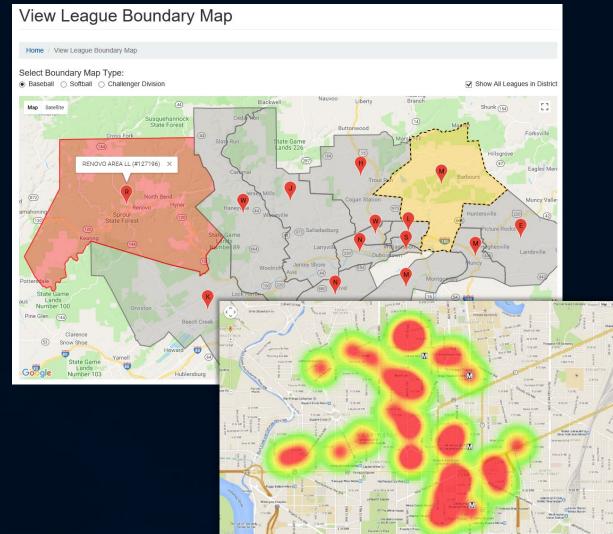

#### Additional 2019 Season Features:

- Integrated Patch and E&S Sales
- Ties to the Umpire Registry
- Improved Combined Teams/Interleague Play process
- Expanded DA Expectations support
- New League Onboarding
- Enhanced Boundary Maps

BOUNDARY MAPS SYSTEM

- Full management system
- Support for multiple maps
- View of surrounding region
- Indicators of overlaps, voids, and opportunities
- More accurate and more useful