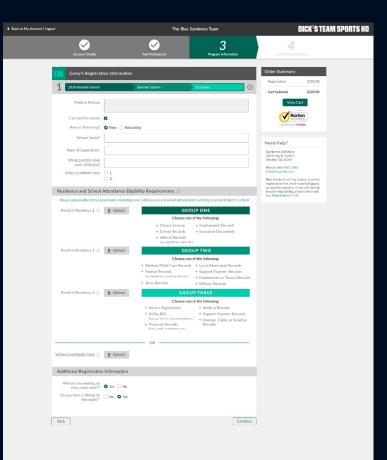

#### Features of the Blue Sombrero Platform

- Free website and registration services for local Little League programs
- Communication Tools
- Game Schedule Creation Software
- Team and Volunteer Management
- Accounting/Reporting

#### New Features Launching - 2019 Season

- Medical Release form included within the online registration confirmation email
- Boundary map integration with online registration
- JDP Quick App Report