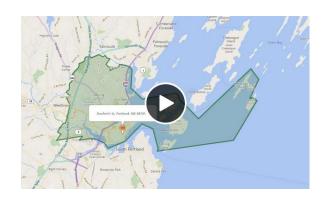

### boundary maps

Online maps are nearing its initial completion. Region continues to receive map overlaps and/or active leagues that may not be showing a boundary map.

A boundary map may NOT change without approval from the Charter Committee.

### boundary maps

- All maps need to include a written boundary description to make it easy for the IT team to upload.
- LLI doesn't want leagues to make map changes on their own.
   In the next year, D.A.s will be able to submit maps through the Data Center.
- LLI is digitizing all maps with the goal of no longer using paper maps held at the Region. All maps can be viewed through the Data Center and League Finder.