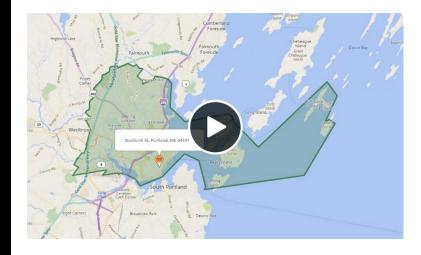

### boundary maps

Online maps are nearing its initial completion. Region continues to receive map overlaps and/or active leagues that may not be showing a boundary map.

A boundary map may NOT change without approval from the Charter Committee.

### boundary maps

- All maps need to include a written boundary description to make it easy for the IT team to upload.
- LLI doesn't want leagues to make map changes on their own.
   In the next year, D.A.s will be able to submit maps through the Data Center.
- LLI is digitizing all maps with the goal of no longer using paper maps held at the Region. All maps can be viewed through the Data Center and League Finder.