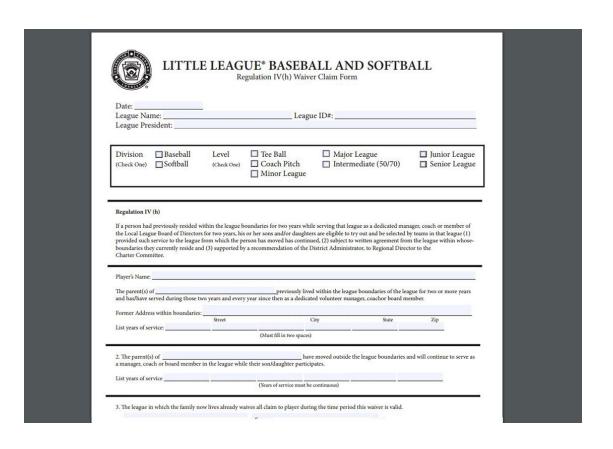

### pre-season planning / regulation IV (h)

- Allows players whose parent/guardian served as a dedicated coach, manager, or board member for two years and met residency eligibility requirements may be retained for duration of career.
  - \* With full eligibility
- Such service to the league must continue.
- Subject to written agreement with league whose boundaries in which they currently reside.

### pre-season planning / regulation IV (h)

- Claim must be made with proper documentation to allow continued participation.
  - \* Proper residency documentation from the eligibility requirements must be included with the claim.
- A break in service makes the player ineligible to be retained for remainder of career.
- Siblings whose brother/sister meet the criteria may also be retained.

### pre-season planning / regulation IV (h)

Regulation IV (h)